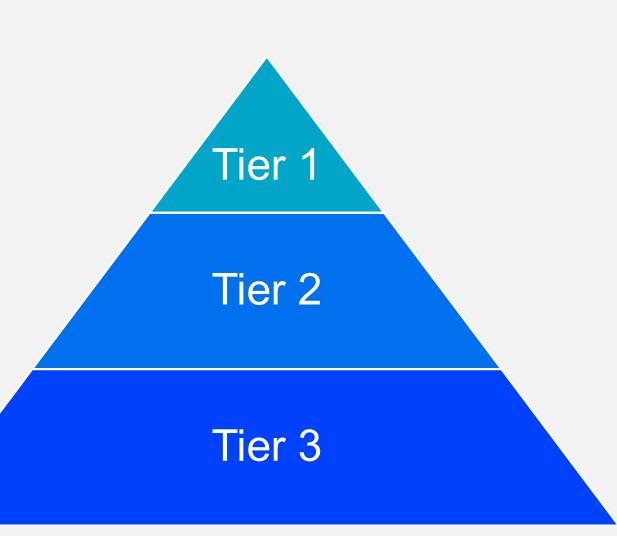

## **PRODUCER RISK**

- Country of Origin
- Process (Manual vs Automatic)
- Longevity
- Capacity (Your Volume vs total)
- Relationship (Tier)