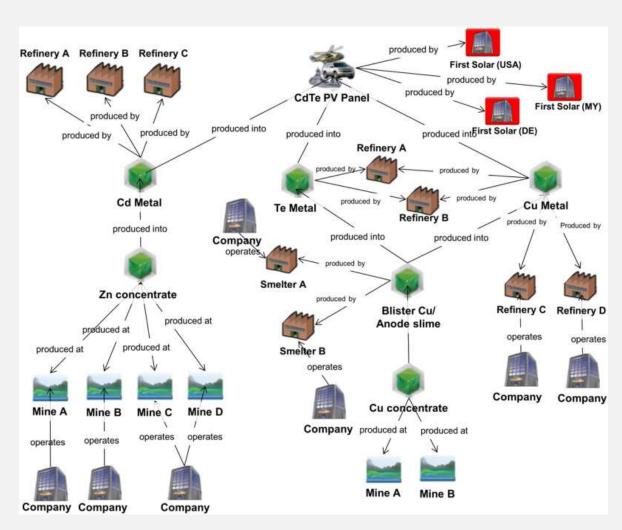

# IDENTIFICATION OF ACTORS

12

Kiron, Mazharul Islam, and Mazharul Islam "Supply Chain of Textile Industry - an Overview." Textile Learner, 25 Dec. 2022, textilelearner.net/supply-chain-of-textile-industry/

# IDENTIFICATION OF ACTORS

https://doi.org/10.1016/j.susmat.2016.10.002.

# IDENTIFICATION OF ACTORS